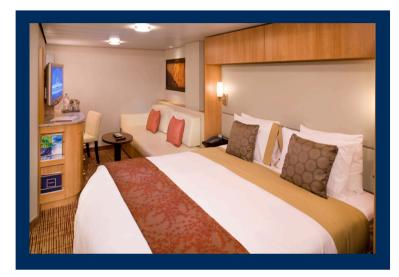

## Inside Stateroom Categories: i1

## Cabin Size: 183 - 200 sq. ft.

#### **Stateroom Features:**

- Vanity area
- Private bathroom
- Sitting area with sofa
- Individual safe
- Queen Size bed convertible to two single beds
- Hair dryer
- Mini-fridge\*
- Thermostat-controlled air-conditioning
- Plentiful storage in bathroom and wardrobe
- Dual voltage 110/220 AC
- Interactive television system
- Celebrity eXhale® bedding featuring Cashmere Mattress