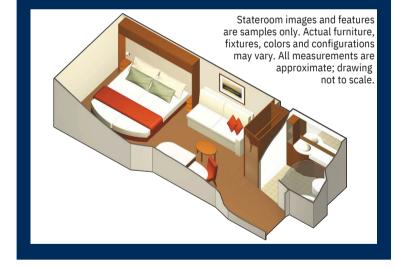

## Inside Stateroom Categories: i1

## Cabin Size: 183 - 200 sq. ft.

#### **Stateroom Features:**

- Vanity area
- Private bathroom
- Sitting area with sofa
- Individual safe
- Queen Size bed convertible to two single beds
- Hair dryer
- Mini-fridge\*
- Thermostat-controlled air-conditioning
- Plentiful storage in bathroom and wardrobe
- Dual voltage 110/220 AC
- Interactive television system
- Celebrity eXhale® bedding featuring Cashmere Mattress