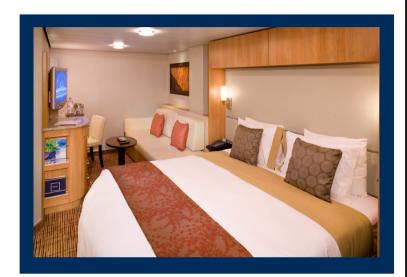

# Inside Stateroom Categories: i1 & i2

Cabin Size: 183 - 200 sq. ft.

#### **Stateroom Features:**

- Vanity area
- Private bathroom
- Sitting area with sofa
- Individual safe
- Queen Size bed convertible to two single beds
- Hair dryer
- Mini-fridge\*
- Thermostat-controlled air-conditioning
- Some staterooms may have a trundle bed
- Plentiful storage in bathroom and wardrobe
- Dual voltage 110/220 AC
- Interactive television system
- Celebrity eXhale® bedding featuring Cashmere Mattress