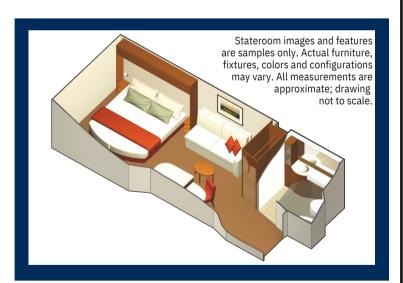

# Inside Stateroom Categories: i1 & i2

Cabin Size: 183 - 200 sq. ft.

#### **Stateroom Features:**

- Vanity area
- Private bathroom
- Sitting area with sofa
- Individual safe
- Queen Size bed convertible to two single beds
- Hair dryer
- Mini-fridge\*
- Thermostat-controlled air-conditioning
- Some staterooms may have a trundle bed
- Plentiful storage in bathroom and wardrobe
- Dual voltage 110/220 AC
- Interactive television system
- Celebrity eXhale® bedding featuring Cashmere Mattress