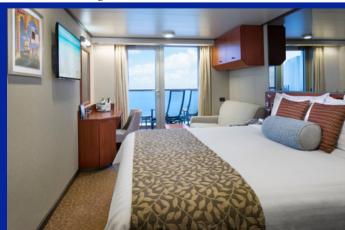

## Verandah Stateroom with Private Balcony

Categories: VD, VC, VA, V

**Square Footage:** 249 sq. ft. (including balcony)

**Description:** 

- Two single beds convertible to one queen size bed
- $\bullet \ \ Floor-to-ceiling \ glass \ doors$
- Spacious verandah

- Private bathroom with shower and bathtub
- Mini-fridge
- Secured safe

**Amenities:** 

- Signature Mariner's Dream™ bed with plush Euro-Top mattresses
- Premium massage shower heads
- Deluxe bathrobes & slippers
- Egyptian cotton towels
- Quality hairdryer
- Elemis Aromapure bath products
- Flat TV/DVD set (infotainment system with on-demand movies)