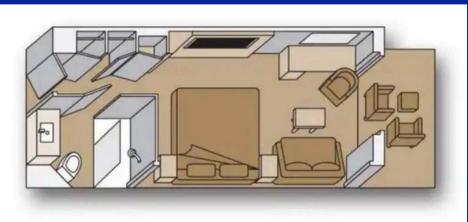

## Verandah Stateroom with Private Balcony

Categories: VD, VC, VA, V

**Square Footage:** 249 sq. ft. (including balcony)

**Description:** 

- Two single beds convertible to one queen size bed
- $\bullet \ \ Floor-to-ceiling \ glass \ doors$
- Spacious verandah

- Private bathroom with shower and bathtub
- Mini-fridge
- Secured safe

**Amenities:** 

- Signature Mariner's Dream™ bed with plush Euro-Top mattresses
- Premium massage shower heads
- Deluxe bathrobes & slippers
- Egyptian cotton towels
- Quality hairdryer
- Elemis Aromapure bath products
- Flat TV/DVD set (infotainment system with on-demand movies)