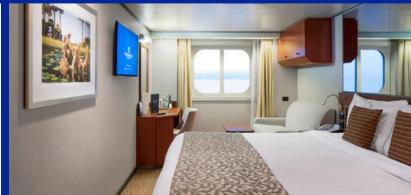

## **Ocean-View Stateroom**

Categories: E, D, C

Square Footage: 174-180 sq. ft.

**Description:** 

- Two single beds convertible to one queen size bed
- 4' x 5' large non-opening window
- Private Bathroom with shower and bathtub
- Mini-fridge
- Secured safe

**Amenities:** 

- Signature Mariner's Dream™ bed with plush Euro-Top mattresses
- Premium massage shower heads
- Deluxe bathrobes & slippers
- Egyptian cotton towels
- Quality hairdryer
- Elemis Aromapure bath products
- Flat TV/DVD set (infotainment system with on-demand movies)