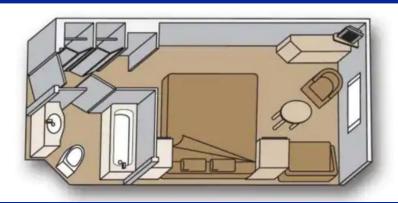

## **Ocean-View Stateroom**

Categories: E, D, C

Square Footage: 174-180 sq. ft.

**Description:** 

- Two single beds convertible to one queen size bed
- 4' x 5' large non-opening window
- Private Bathroom with shower and bathtub
- Mini-fridge
- Secured safe