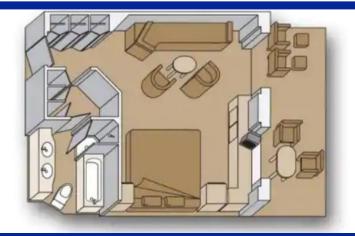

## **Neptune Suite with Private Balcony**

Categories: SB, SA

**Square Footage:** 465-502 sq. ft. (including balcony)

**Description:** 

- Two single beds convertible to one king size bed
- Sleeper sofa for 2 people
- Floor-to-ceiling glass doors
- Spacious verandahDressing Room
- **Amenities:**
- Signature Mariner's Dream™ bed with plush Euro-Top mattresses
- Premium massage shower heads
- Premium bathrobes & slippers
- Egyptian cotton towels
- Salon-quality hairdryer
- Extended line of Elemis Revitalise-Me bath products
- Flat TV/DVD set (infotainment system with on-demand movies)
- Binoculars (cruise only use)
- · Fresh flowers
- · Pillow menu
- Cocktail party with the Neptune Lounge Concierge
- · Priority tendering at Ports of Call
- Exclusive tote bag

- Full-size whirlpool bath\* & shower stall
- Dual sink vanity
- · Mini-fridge
- Secured safe
- Priority check-in/disembarkation
- · Priority dining and seating requests
- Welcome glass of sparking wine at dinner on embarkation day
- Premium in-suite dining breakfast menu
- In-suite coffee/espresso machine
- Bose® Sound Dock
- · Neptune Lounge exclusive access
- Complimentary services
  - Shoeshine
  - Fresh fruits (upon request)
  - Laundry
  - Nightly turndown
  - Concierge services
  - Mimosa with in-suite breakfast