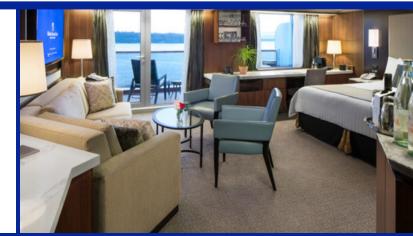

## **Neptune Suite with Private Balcony**

Categories: SB, SA

**Square Footage:** 465-502 sq. ft. (including balcony)

**Description:** 

- Two single beds convertible to one king size bed
- Sleeper sofa for 2 people
- Floor-to-ceiling glass doors
- Spacious verandahDressing Room
- **Amenities:**
- Signature Mariner's Dream™ bed with plush Euro-Top mattresses
- Premium massage shower heads
- Premium bathrobes & slippers
- Egyptian cotton towels
- Salon-quality hairdryer
- Extended line of Elemis Revitalise-Me bath products
- Flat TV/DVD set (infotainment system with on-demand movies)
- Binoculars (cruise only use)
- · Fresh flowers
- · Pillow menu
- Cocktail party with the Neptune Lounge Concierge
- · Priority tendering at Ports of Call
- Exclusive tote bag

- Full-size whirlpool bath\* & shower stall
- Dual sink vanity
- · Mini-fridge
- Secured safe
- Priority check-in/disembarkation
- · Priority dining and seating requests
- Welcome glass of sparking wine at dinner on embarkation day
- Premium in-suite dining breakfast menu
- In-suite coffee/espresso machine
- Bose® Sound Dock
- · Neptune Lounge exclusive access
- Complimentary services
  - Shoeshine
  - Fresh fruits (upon request)
  - Laundry
  - Nightly turndown
  - Concierge services
  - Mimosa with in-suite breakfast