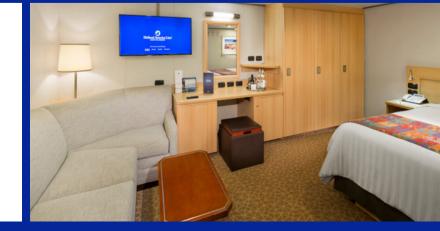

## **Inside Stateroom**

Categories: J, I

**Square Footage:** 143-225 sq. ft

**Description:** 

- Two single beds convertible to one queen size bed
- Private bathroom with shower
- Mini-fridge
- Secured safe

Amenities:

- Signature Mariner's Dream™ bed with plush Euro-Top mattresses
- Premium massage shower heads
- Deluxe bathrobes & slippers
- Egyptian cotton towels
- Quality hairdryer
- Elemis Aromapure bath products
- Flat TV/DVD set (infotainment system with on-demand movies)