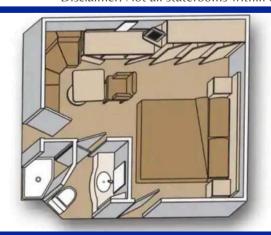

## **Inside Stateroom**

Categories: J, I

**Square Footage:** 143-225 sq. ft

**Description:** 

- Two single beds convertible to one queen size bed
- Private bathroom with shower
- Mini-fridge
- Secured safe