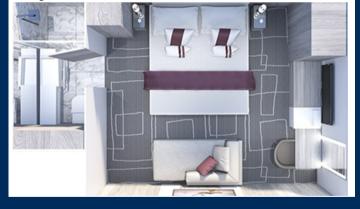

## Inside Stateroom Categories: i2, Di

Cabin Size: i2 - 181 sq. ft. Di - 202 sq. ft.

#### **Stateroom Features:**

- Vanity area
- Private bathroom with shower
- Sitting area with sofa
- Individual safe
- Queen Size bed convertible to two single beds
- Hair dryer
- Mini-fridge\*
- Thermostat-controlled air-conditioning
- Some staterooms may have a trundle bed
- Plentiful storage in bathroom and wardrobe
- Dual voltage 110/220 AC
- Interactive television system
- Celebrity eXhale® bedding featuring Cashmere Mattress
- Accessible cabins available (Di only)

## Dining:

- Complimentary breakfast, lunch, and dinner available in a variety of restaurants
- 24-hour room service\*

Stateroom images and features are samples only. Actual furniture, fixtures, colors and configurations may vary. All measurements are approximate; drawing not to scale.