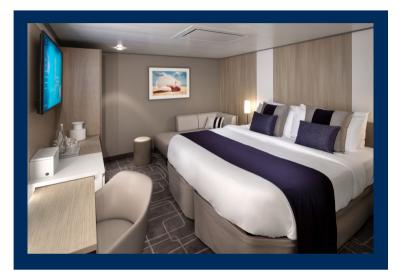

## Inside Stateroom Categories: i2, Di

Cabin Size: i2 - 181 sq. ft. Di - 202 sq. ft.

#### **Stateroom Features:**

- Vanity area
- Private bathroom with shower
- Sitting area with sofa
- Individual safe
- Queen Size bed convertible to two single beds
- Hair dryer
- Mini-fridge\*
- Thermostat-controlled air-conditioning
- Some staterooms may have a trundle bed
- Plentiful storage in bathroom and wardrobe
- Dual voltage 110/220 AC
- Interactive television system
- Celebrity eXhale® bedding featuring Cashmere Mattress
- Accessible cabins available (Di only)

#### **Services:**

- Twice daily housekeeping service
- Laundry service\*
- Complimentary beach towel service
- Fresh ice delivered to stateroom upon request

## Dining:

- Complimentary breakfast, lunch, and dinner available in a variety of restaurants
- 24-hour room service\*

Stateroom images and features are samples only. Actual furniture, fixtures, colors and configurations may vary. All measurements are approximate; drawing not to scale.

### **Amenities:**

- Plush 100% cotton bathrobes and towels
- Four pillows in every stateroom
- Premium custom blended bath products

\*Additional charges apply