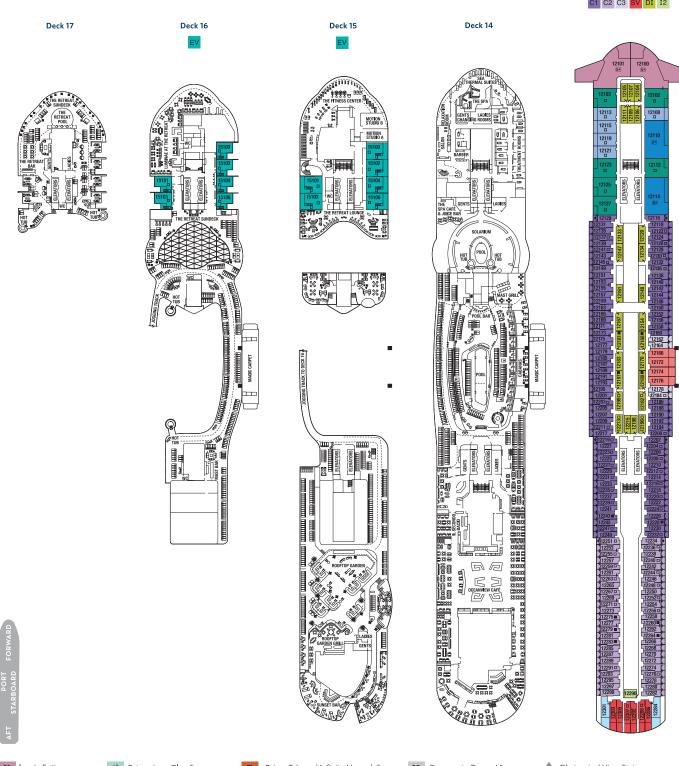

## DECK PLANS, STATEROOMS, AND VENUES VARY PER SHIP.

Accessible staterooms with a sofa bed accommodate a maximum of three guests. Accessible suites with a sofa bed accommodate a maximum of four guests. Deck plans are not drawn to scale. Deck numbers reflect upper guest levels.

Visit celebrity.com for the most up-to-date deck plans.

Explore stateroom categories, interactive experiences, and 360° virtual tours at celebrity.com/virtual-tours.

- IC Iconic Suite
- Penthouse Suite Edge Vi**ll**a
- Royal Suite
- cs Celebrity Suite
- AS Aqua Sky Suite
- ss Sunset Sky Suite Sky Suite
- Ms Magic Carpet® Sky Suite
- Prime AquaClass®
- AquaClass
- C1 Prime Concierge Class
- C2 Concierge Class
- C3 Concierge Class (Partial View)
- Prime Edge w/ Infinite Veranda® Edge w/ Infinite Veranda
  - Edge w/ Infinite Veranda (Partial View) E3 ES Edge Single w/ Infinite Veranda
  - Sunset Veranda
  - Deluxe Porthole View w/ Veranda P2 Deluxe Porthole View w/ Veranda
- PO Panoramic Ocean View Deluxe Ocean View
- 01 Prime Ocean View
- 02 Ocean View DI Deluxe Inside
- 12 Inside Medical Facility - Deck 2 Located by Forward Elevators
- Obstructed View Stateroom
- □ Double Sofa Bed
- Single Sofa Bed
- 5+ Stateroom for occupancy 5 and up
- Connecting Staterooms

Featuring Roll-in Shower

Inside Stateroom Door Location Mheelchair Accessible Stateroom