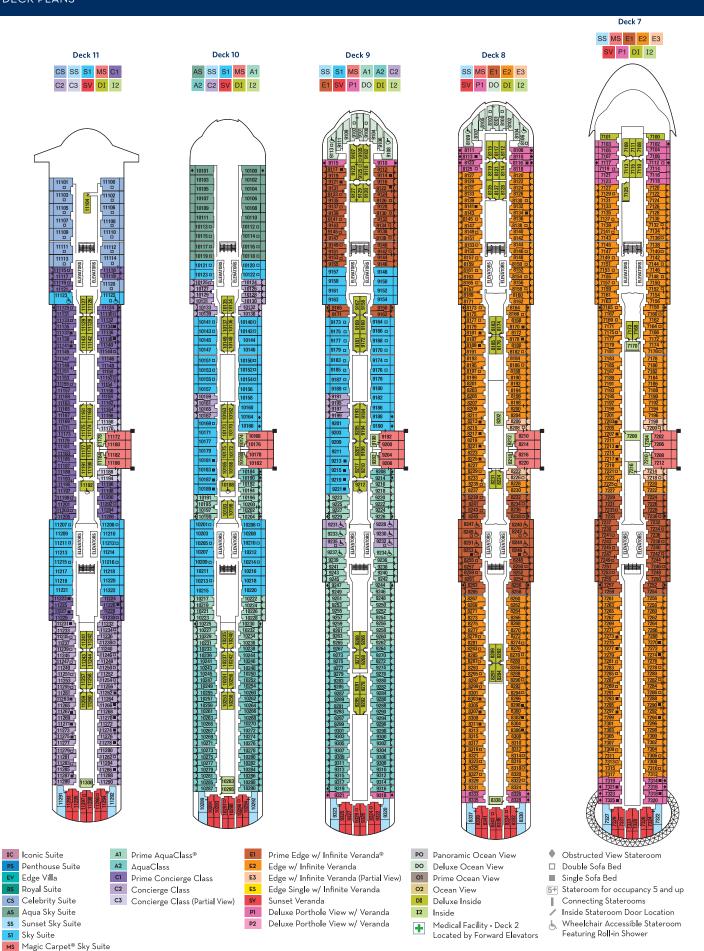

## DECK PLANS, STATEROOMS, AND VENUES VARY PER SHIP.

Accessible staterooms with a sofa bed accommodate a maximum of three guests. Accessible suites with a sofa bed accommodate a maximum of four guests. Deck plans are not drawn to scale. Deck numbers reflect upper guest levels.

Visit celebrity.com for the most up-to-date deck plans.

Explore stateroom categories, interactive experiences, and 360° virtual tours at celebrity.com/virtual-tours.

- IC Iconic Suite
- Penthouse Suite Edge Vi**ll**a
- Royal Suite
- cs Celebrity Suite
- AS Aqua Sky Suite
- ss Sunset Sky Suite Sky Suite
- Ms Magic Carpet® Sky Suite
- Prime AquaClass®
- AquaClass
- C1 Prime Concierge Class
- C2 Concierge Class
- C3 Concierge Class (Partial View)
- Prime Edge w/ Infinite Veranda® Edge w/ Infinite Veranda
  - Edge w/ Infinite Veranda (Partial View) E3 ES Edge Single w/ Infinite Veranda
  - Sunset Veranda
  - Deluxe Porthole View w/ Veranda P2 Deluxe Porthole View w/ Veranda
- PO Panoramic Ocean View Deluxe Ocean View
- 01 Prime Ocean View
- 02 Ocean View DI Deluxe Inside
- 12 Inside Medical Facility - Deck 2 Located by Forward Elevators
- Obstructed View Stateroom
- □ Double Sofa Bed
- Single Sofa Bed
- 5+ Stateroom for occupancy 5 and up
- Connecting Staterooms

Featuring Roll-in Shower

Inside Stateroom Door Location Mheelchair Accessible Stateroom