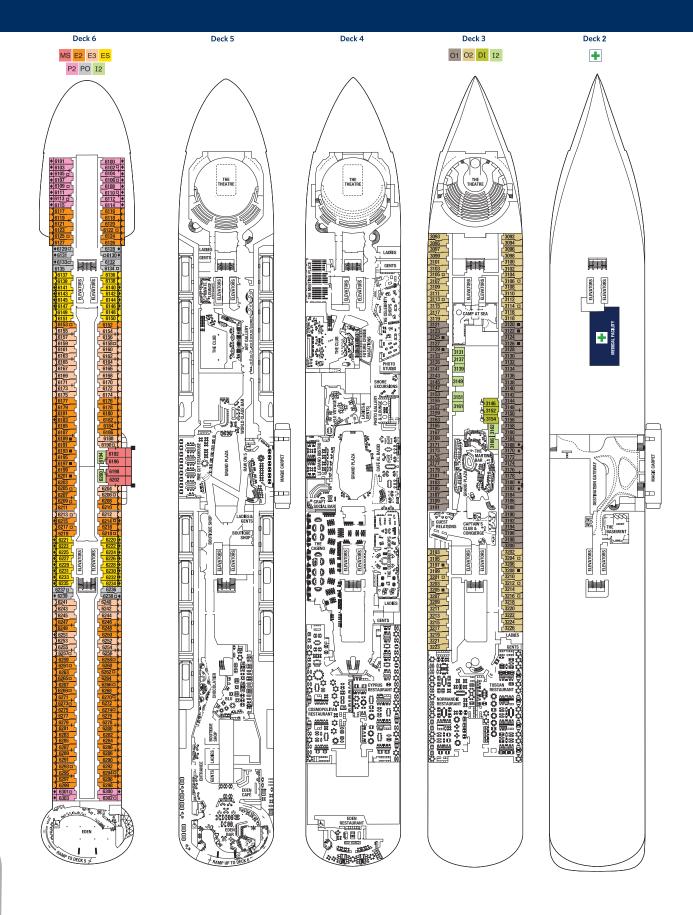

## DECK PLANS, STATEROOMS, AND VENUES VARY PER SHIP.

Accessible staterooms with a sofa bed accommodate a maximum of three guests. Accessible suites with a sofa bed accommodate a maximum of four guests. Deck plans are not drawn to scale. Deck numbers reflect upper guest levels.

Visit celebrity.com for the most up-to-date deck plans.