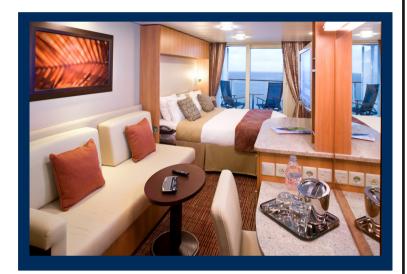

# Veranda Stateroom Categories: V2, V1, DV

Cabin Size: 192 sq. ft. Veranda Size: 54 sq. ft.

### **Stateroom Features:**

- Floor-to-ceiling sliding glass doors
- Sitting area with sofa
- Vanity area
- Private bathroom
- Individual safe
- Queen Size bed convertible to two single beds
- Hair dryer
- Mini-fridge\*
- Thermostat-controlled air-conditioning
- Some staterooms may have a trundle bed
- Plentiful storage in bathroom and wardrobe
- Dual voltage 110/220 AC
- Interactive television system
- Celebrity eXhale® bedding featuring Cashmere Mattress
- Accessible cabins available (2B only)