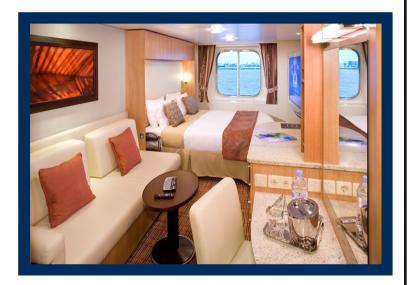

# Oceanview Stateroom Category: 01, 02

# Cabin Size: 176 sq. ft.

## **Stateroom Features:**

- Window with expansive view of the ocean
- Sitting area with sofa
- Vanity area
- Private bathroom
- Individual safe
- Queen Size bed convertible to two
- single beds
- Hair dryer
- Mini-fridge\*
- Thermostat-controlled air-conditioning
- Some staterooms may have a trundle bed
- Plentiful storage in bathroom and wardrobe
- Dual voltage 110/220 AC
- Interactive television system
- Celebrity eXhale® bedding featuring Cashmere Mattress
- Accessible cabins available