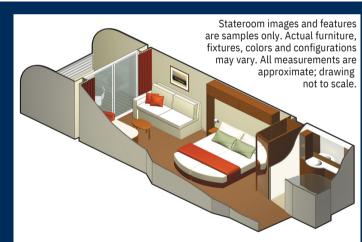

# Concierge Class Stateroom with Private Veranda Categories: C2, C1

Cabin Size: 192 sq. ft. Veranda Size: 54 sq. ft.

### **Stateroom Features:**

- Floor-to-ceiling sliding glass doors
- Sitting area with sofa
- · Vanity area
- Private bathroom
- Individual safe
- Queen Size bed convertible to two single beds
- Hair dryer
- Mini-fridge\*
- · Thermostat-controlled air-conditioning
- Some staterooms may have a trundle bed
- Plentiful storage in bathroom and wardrobe
- Dual voltage 110/220 AC
- Interactive television system
- Celebrity eXhale® bedding featuring Cashmere Mattress
- Accessible cabins available (C3 only)