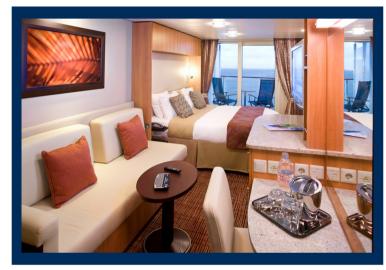

# Concierge Class Stateroom with Private Veranda Categories: C2, C1

Cabin Size: 192 sq. ft. Veranda Size: 54 sq. ft.

### **Stateroom Features:**

- Floor-to-ceiling sliding glass doors
- Sitting area with sofa
- · Vanity area
- Private bathroom
- Individual safe
- Queen Size bed convertible to two single beds
- Hair dryer
- Mini-fridge\*
- · Thermostat-controlled air-conditioning
- Some staterooms may have a trundle bed
- Plentiful storage in bathroom and wardrobe
- Dual voltage 110/220 AC
- Interactive television system
- Celebrity eXhale® bedding featuring Cashmere Mattress
- Accessible cabins available (C3 only)