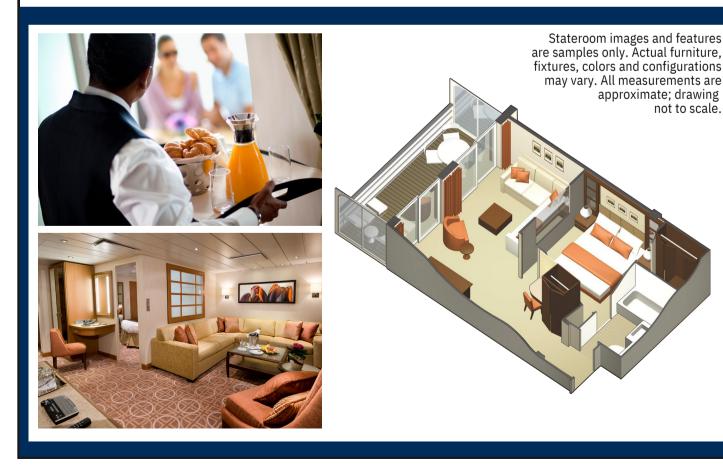

# Celebrity Suite with Private Veranda Category: CS

Cabin Size: 394 sq. ft.

Veranda Size: 105 sq. ft.

### **Stateroom Features:**

- Two-room suite with large living area and master bedroom
- Veranda with lounge seating
- Floor-to-ceiling sliding glass doors •
- Exclusive eXhale<sup>®</sup> bedding featuring plush duvets, 100% pure cotton sheets and a pillow menu
- Queen size bed convertible to 2 single beds
- Trundle bed in some suites
- Plentiful storage space
- Spacious sitting area with sofa

- Thermostat-controlled air conditioning Individual safe
- Dual voltage 110/220 AC
- Mini-fridge\*
- Hair dryer
- Interactive Television System
- Private bathroom with shower/tub combination

\*Additional charges apply

### Services:

- Personal Butler
- Priority check-in, departure, and port tendering/boarding
- Daily delivery of afternoon savories •
- Reserved theater on Evening Chic nights
- Complimentary in-suite specialty coffees
- Laundry Services\* .
- Complimentary shoeshine service
- Fresh fruit delivered upon request •
- Exclusive access to Michael's Club/Retreat Concierge Lounge, providing concierge services and unique food and beverage services
- Dedicated pre-cruise Retreat Concierge •

#### **In Suite Amenities:**

- Welcome bottle of Sparkling Wine
- Celebrity Tote Bag
- Complimentary use of umbrella and binoculars
- Premium bath amenities
- Plush bedroom slippers and 100% cotton bathrobes
- Grohe massaging showerhead