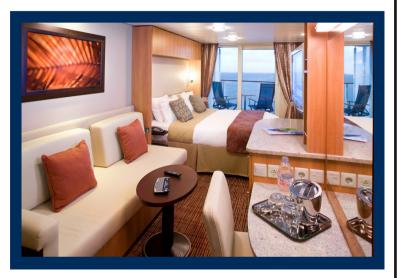

# Veranda Stateroom Categories: V2, V1, DV

Cabin Size: 192 sq. ft.

### Veranda Size: 54 sq. ft.

### **Stateroom Features:**

- Floor-to-ceiling sliding glass doors
- Sitting area with sofa
- Vanity area
- Private bathroom
- Individual safe
- Queen Size bed convertible to two single beds
- Hair dryer
- Mini-fridge\*
- Thermostat-controlled air-conditioning
- Some staterooms may have a trundle bed
- Plentiful storage in bathroom and wardrobe
- Dual voltage 110/220 AC
- Interactive television system
- Celebrity eXhale® bedding featuring Cashmere Mattress
- Accessible cabins available (2B only)