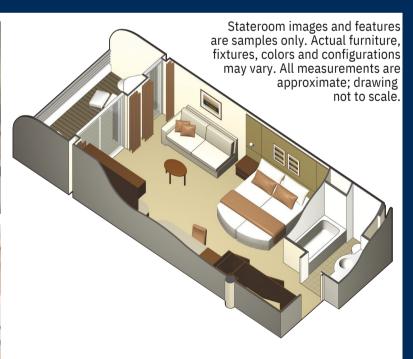

# Sky Suite with Private Veranda Categories: S1, SS

Cabin Size: 300 sq. ft. Veranda Size: 79 sq. ft.

#### Stateroom Features:

- Veranda with lounge seating
- Floor-to-ceiling sliding glass doors
- Exclusive eXhale® bedding featuring plush duvets, 100% pure cotton sheets and a pillow menu
- Queen Size bed convertible to 2 single beds
- Trundle bed in some suites
- Plentiful storage space
- · Spacious sitting area with sofa Thermostat-
- controlled air conditioning

- Individual safe
- Dual voltage 110/220 AC
- Mini-fridge\*
- Hair dryer
- Interactive Television System
- Private bathroom with shower/tub combination
- Accessible cabins available (S2 only)

\*Additional charges apply

The diagram above displays layout for S2 Sky Suite. The photo on the left is an example of a S1 Sky Suite.