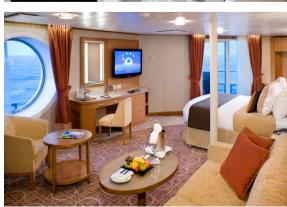

# Sky Suite with Private Veranda Categories: S1, SS

Cabin Size: 300 sq. ft. Veranda Size: 79 sq. ft.

#### Stateroom Features:

- Veranda with lounge seating
- Floor-to-ceiling sliding glass doors
- Exclusive eXhale® bedding featuring plush duvets, 100% pure cotton sheets and a pillow menu
- Queen Size bed convertible to 2 single beds
- Trundle bed in some suites
- Plentiful storage space
- · Spacious sitting area with sofa Thermostat-
- controlled air conditioning

- Individual safe
- Dual voltage 110/220 AC
- Mini-fridge\*
- Hair dryer
- Interactive Television System
- Private bathroom with shower/tub combination
- Accessible cabins available (S2 only)

\*Additional charges apply

The diagram above displays layout for S2 Sky Suite. The photo on the left is an example of a S1 Sky Suite.