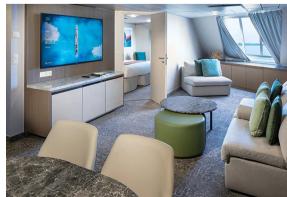

# Horizon Suite with Private Veranda Category: HS

Cabin Size: 575 sq. ft. Veranda Size: 52 sq. ft.

### **Stateroom Features:**

- One room suite with separate living area
- Veranda with lounge seating
- Floor-to-ceiling sliding glass doors
- Exclusive eXhale® bedding
- Pillow Menu
- King size bed convertible to 2 single bed
- Plentiful storage space
- Walk-in Closet
- Spacious sitting area with dining room table
- Double sofa sleeper

Stateroom images and features are samples only. Actual furniture, fixtures, colors and configurations may vary. All measurements are approximate; drawing not to scale.