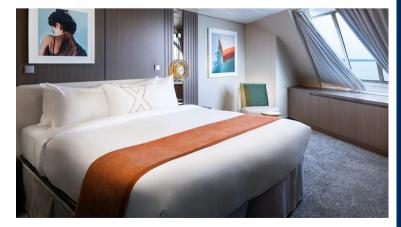

### **Stateroom Features:**

- One room suite with separate living area
- Veranda with lounge seating
- Floor-to-ceiling sliding glass doors
- Exclusive eXhale® bedding
- Pillow Menu
- King size bed convertible to 2 single bed
- Plentiful storage space
- Walk-in Closet
- Spacious sitting area with dining room table
- Double sofa sleeper

#### **In Suite Amenities:**

- Welcome bottle of Sparkling Wine
- Celebrity Tote Bag
- Complimentary use of umbrella and binoculars
- Premium bath amenities
- Plush bedroom slippers and 100% cotton bathrobes
- Grohe massaging showerhead

Stateroom images and features are samples only. Actual furniture, fixtures, colors and configurations may vary. All measurements are approximate; drawing not to scale.