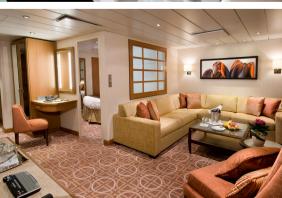

# Celebrity Suite with Private Veranda Category: CS

Cabin Size: 394 sq. ft. Veranda Size: 105 sq. ft.

#### **Stateroom Features:**

- Two-room suite with large living area and master bedroom
- · Veranda with lounge seating
- Floor-to-ceiling sliding glass doors
- Exclusive eXhale® bedding featuring plush duvets, 100% pure cotton sheets and a pillow menu
- Queen size bed convertible to 2 single beds
- Trundle bed in some suites
- Plentiful storage space
- Spacious sitting area with sofa