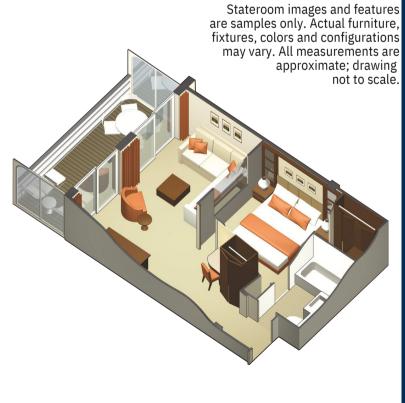

# Celebrity Suite with Private Veranda Category: CS

Cabin Size: 394 sq. ft. Veranda Size: 105 sq. ft.

#### **Stateroom Features:**

- Two-room suite with large living area and master bedroom
- · Veranda with lounge seating
- Floor-to-ceiling sliding glass doors
- Exclusive eXhale® bedding featuring plush duvets, 100% pure cotton sheets and a pillow menu
- Queen size bed convertible to 2 single beds
- Trundle bed in some suites
- Plentiful storage space
- Spacious sitting area with sofa

- Thermostat-controlled air conditioning Individual safe
- Dual voltage 110/220 AC
- Mini-fridge\*
- Hair dryer
- Interactive Television System
- Private bathroom with shower/tub combination

\*Additional charges apply