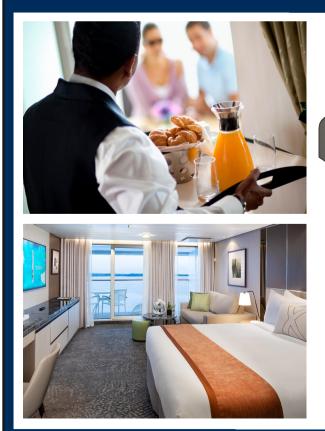

- Individual safe
- Dual voltage 110/220 AC
- Mini-fridge\*
- Hair dryer
- Interactive Television System
- Private bathroom with large bathtub with shower

\*Additional charges apply

The diagram above displays layout for AS Aqua Suite. The photo on the left is an example of a Aqua Suite.