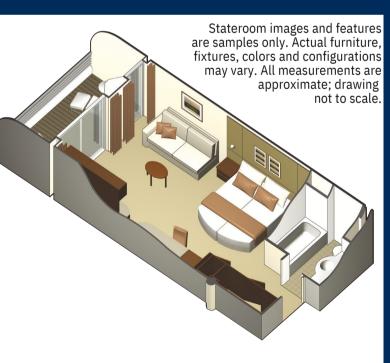

- Individual safe
- Dual voltage 110/220 AC
- Mini-fridge\*
- Hair dryer
- Interactive Television System
- Private bathroom with large bathtub with shower

\*Additional charges apply

The diagram above displays layout for AS Aqua Suite. The photo on the left is an example of a Aqua Suite.