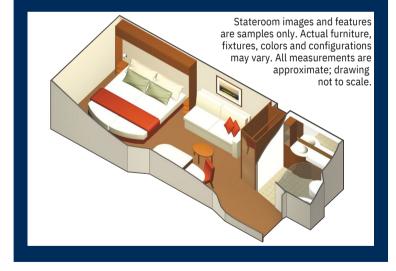

## Inside Stateroom Categories: i2

### Cabin Size: 183 - 200 sq. ft.

#### **Stateroom Features:**

- Vanity area
- Private bathroom
- Sitting area with sofa
- Individual safe
- Queen Size bed convertible to two single beds
- Hair dryer
- Mini-fridge\*
- Thermostat-controlled air-conditioning
- Some staterooms may have a trundle bed
- Plentiful storage in bathroom and wardrobe
- Dual voltage 110/220 AC
- Interactive television system
- Celebrity eXhale® bedding featuring Cashmere Mattress