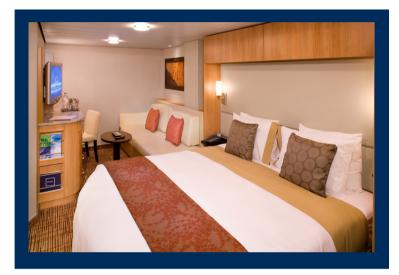

## Inside Stateroom Categories: i2

### Cabin Size: 183 - 200 sq. ft.

#### **Stateroom Features:**

- Vanity area
- Private bathroom
- Sitting area with sofa
- Individual safe
- Queen Size bed convertible to two single beds
- Hair dryer
- Mini-fridge\*
- Thermostat-controlled air-conditioning
- Some staterooms may have a trundle bed
- Plentiful storage in bathroom and wardrobe
- Dual voltage 110/220 AC
- Interactive television system
- Celebrity eXhale® bedding featuring Cashmere Mattress