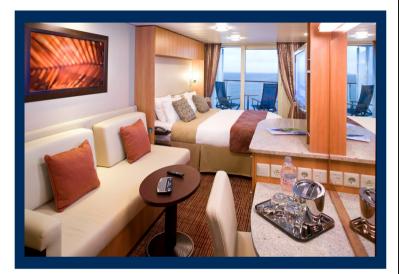

# Concierge Class Stateroom with Private Veranda Categories: C2

Cabin Size: 192 sq. ft. Veranda Size: 54 sq. ft.

#### Stateroom Features:

- Floor-to-ceiling sliding glass doors
- Sitting area with sofa
- Vanity area
- Private bathroom
- Individual safe
- Queen Size bed convertible to two single beds
  - Hair dryer
- Mini-fridge\*
- · Thermostat-controlled air-conditioning
- · Some staterooms may have a trundle bed
- Plentiful storage in bathroom and wardrobe
- Dual voltage 110/220 AC
- Interactive television system
- Celebrity eXhale® bedding featuring
- Cashmere Mattress
   Accessible cabins available (C3 only)