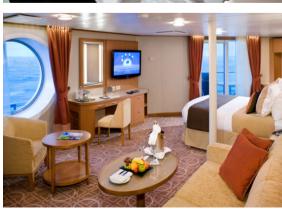

## Sky Suite with Private Balcony Categories: S2, S1

Cabin Size: 300 sq. ft. Veranda Size: 79 sq. ft.

#### **Stateroom Features:**

- Veranda with lounge seating
- Floor-to-ceiling sliding glass doors
- Exclusive eXhale® bedding featuring plush duvets, 100% pure cotton sheets and a pillow menu
- Queen Size bed convertible to 2 single beds
- Trundle bed in some suites
- Plentiful storage space
- · Spacious sitting area with sofa
- Thermostat-controlled air conditioning

- Individual safe
- Dual voltage 110/220 AC
- Mini-fridge\*
- Hair dryer
- Interactive Television System
- Private bathroom with shower/tub combination
- Accessible cabins available (S2 only)

\*Additional charges apply

The diagram above displays layout for S2 Sky Suite. The photo on the left is an example of a S1 Sky Suite.