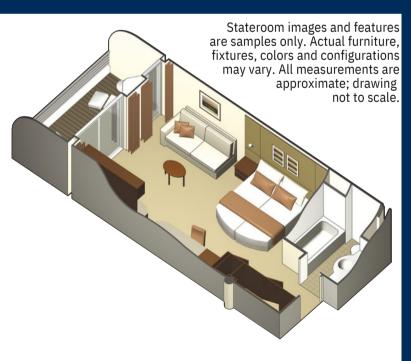

## Sky Suite with Private Balcony Categories: S2, S1

Cabin Size: 300 sq. ft. Veranda Size: 79 sq. ft.

The diagram above displays layout for S2 Sky Suite. The photo on the left is an example of a S1 Sky Suite.