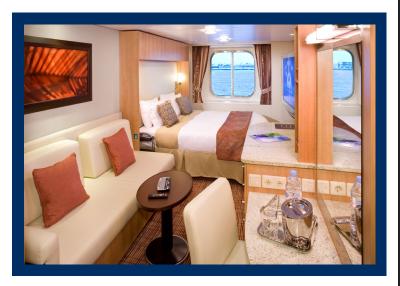

# Outside Ocean View Stateroom Category: 8

### Cabin Size: 176 sq. ft.

#### **Stateroom Features:**

- Window with expansive view of the ocean
- Sitting area with sofa
- Vanity area
- Private bathroom
- Individual safe
- Queen Size bed convertible to two
  single beds
- Hair dryer
- Mini-fridge\*
- Thermostat-controlled air-conditioning
- Some staterooms may have a trundle bed
- Plentiful storage in bathroom and wardrobe
- Dual voltage 110/220 AC
- Interactive television system
- Celebrity eXhale<sup>®</sup> bedding featuring Cashmere Mattress
- Accessible cabins available