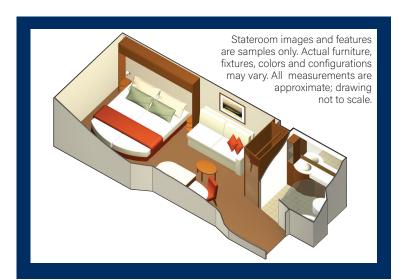

# Inside Stateroom Categories: 11, 10, 9

Cabin Size: 183 - 200 sq. ft.

### **Stateroom Features:**

- Vanity area
- Private bathroom
- Sitting area with sofa
- Individual safe
- Queen Size bed convertible to two single beds
- Hair dryer
- Mini-fridge\*
- Thermostat-controlled air-conditioning
- Some staterooms may have a trundle bed
- Plentiful storage in bathroom and wardrobe
- Dual voltage 110/220 AC
- Interactive television system
- Celebrity eXhale® bedding featuring Cashmere Mattress