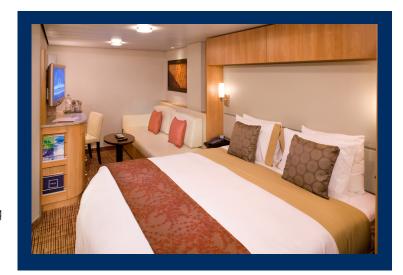

# Inside Stateroom Categories: 11, 10, 9

Cabin Size: 183 - 200 sq. ft.

### **Stateroom Features:**

- Vanity area
- Private bathroom
- Sitting area with sofa
- Individual safe
- Queen Size bed convertible to two single beds
- Hair dryer
- Mini-fridge\*
- Thermostat-controlled air-conditioning
- Some staterooms may have a trundle bed
- Plentiful storage in bathroom and wardrobe
- Dual voltage 110/220 AC
- Interactive television system
- Celebrity eXhale® bedding featuring Cashmere Mattress