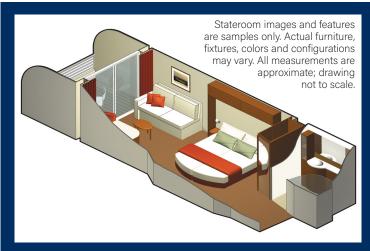

# Concierge Class Stateroom with Private Balcony Categories: C3, C2, C1

Cabin Size: 192 sq. ft. Veranda Size: 54 sq. ft.

#### **Stateroom Features:**

- Floor-to-ceiling sliding glass doors
- Sitting area with sofa
- Vanity area
- Private bathroom
- Individual safe
- Queen Size bed convertible to two single beds
- Hair dryer
- Mini-fridge\*
- Thermostat-controlled air-conditioning
- Some staterooms may have a trundle bed
- Plentiful storage in bathroom and wardrobe
- Dual voltage 110/220 AC
- Interactive television system
- Celebrity eXhale® bedding featuring Cashmere Mattress
- Accessible cabins available (C3 only)