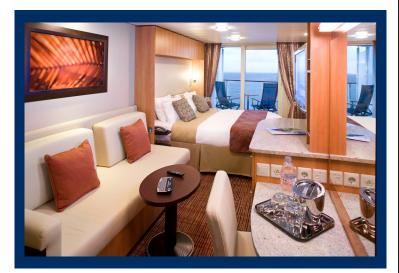

# Concierge Class Stateroom with Private Balcony Categories: C3, C2, C1

Cabin Size: 192 sq. ft. Veranda Size: 54 sq. ft.

#### **Stateroom Features:**

- Floor-to-ceiling sliding glass doors
- Sitting area with sofa
- Vanity area
- Private bathroom
- Individual safe
- Queen Size bed convertible to two single beds
- Hair dryer
- Mini-fridge\*
- Thermostat-controlled air-conditioning
- Some staterooms may have a trundle bed
- Plentiful storage in bathroom and wardrobe
- Dual voltage 110/220 AC
- Interactive television system
- Celebrity eXhale® bedding featuring Cashmere Mattress
- Accessible cabins available (C3 only)

#### **Services:**

- Twice daily housekeeping service
- Laundry service\*
- Enhanced room service breakfast menu
- Complimentary beach towel service
- Fresh ice delivered to stateroom upon request

# **Dining:**

- Complimentary breakfast, lunch, and dinner available in a variety of restaurants
- 24-hour room service (late night fee)\*

### **Amenities:**

- Plush 100% cotton bathrobes and towels
- Four pillows in every stateroom
- Premium Custom blended bath products
- Celebrity shopping bag

\*Additional charges apply

# Concierge Class Exclusives:

- Personalized Concierge service
- Priority check-in
- Exclusive Destination Seminar
- Complimentary shoeshine service
- Exclusive embarkation day lunch
- Complimentary bottle of Sparkling Wine
- Daily delectable delights
- Pillow Menu
- Use of umbrella and binoculars
- Celebrity embossed key holder