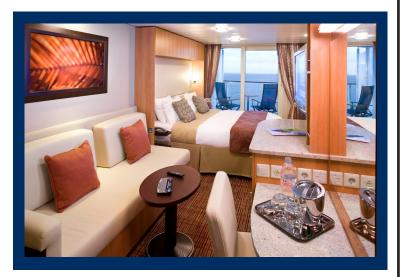

# Deluxe Ocean View with Private Balcony Stateroom Categories: 2B, 2A, 1C, 1B, 1A

Cabin Size: 192 sq. ft.

### Veranda Size: 54 sq. ft.

### **Stateroom Features:**

Celebrity Cruises®

- Floor-to-ceiling sliding glass doors
- Sitting area with sofa
- Vanity area
- Private bathroom
- Individual safe
- Queen Size bed convertible to two single beds
- Hair dryer
- Mini-fridge\*
- Thermostat-controlled air-conditioning
- Some staterooms may have a trundle bed
- Plentiful storage in bathroom and wardrobe
- Dual voltage 110/220 AC
- Interactive television system
- Celebrity eXhale<sup>®</sup> bedding featuring Cashmere Mattress
- Accessible cabins available (2B only)