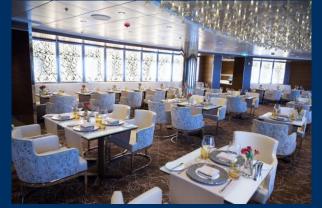

### **Dining:**

- Exclusive access to Luminae, the private restaurant for suite guests only
- Dine in a variety of restaurants, including the Main Restaurant
- Specialty restaurant seating preferences
- Complimentary 24-hour in-suite dining, including breakfast, lunch and dinner
- Afternoon tea event in Michael's Club/ Retreat Lounge