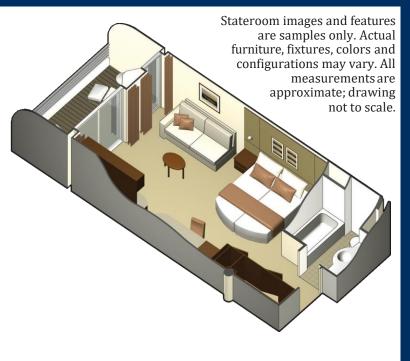

# Sky Suite with Private Balcony Categories: S2, S1

Cabin Size: 254 sq. ft. Veranda Size: 57 sq. ft.

The diagram above displays layout for S2 Sky Suite. The photo on the left is an example of a S1 Sky Suite.