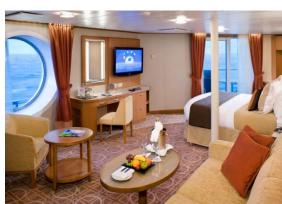

# Sky Suite with Private Balcony Categories: S2, S1

Cabin Size: 254 sq. ft. Veranda Size: 57 sq. ft.

#### **Stateroom Features:**

- Veranda with lounge seating
- Floor-to-ceiling sliding glass doors
- Exclusive eXhale® bedding featuring plush
  fridge\* duvets, 100% pure cotton sheets and a
  pillow menu
- Queen Size bed convertible to 2 single beds
- Trundle bed in some suites
- Plentiful storage space
- Spacious sitting area with sofa
- Thermostat-controlled air conditioning

The diagram above displays layout for S2 Sky Suite. The photo on the left is an example of a S1 Sky Suite.