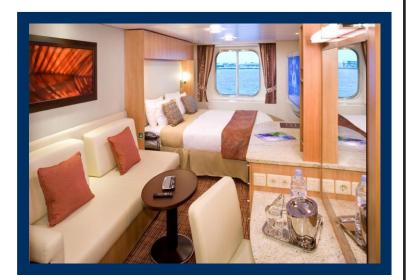

# Outside Ocean View Stateroom Category: 5,4

Cabin Size: 170 sq. ft.

#### **Stateroom Features:**

- Window with expansive view of the ocean
- Sitting area with sofa
- Vanity area
- Private bathroom
- Individual safe
- Queen Size bed convertible to two single beds
- Hair dryer
- Mini-fridge\*
- Thermostat-controlled airconditioning
- Some staterooms may have a trundle bed
- Plentiful storage in bathroom and wardrobe
- Dual voltage 110/220 AC
- Interactive television system
- Celebrity eXhale® bedding featuring Cashmere Mattress
- Accessible cabins available