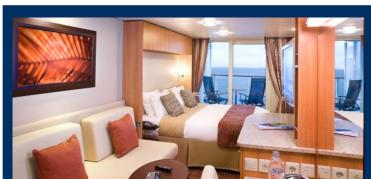

# Gelebrity Cruises® Concierge Class Stateroom with Private Balcony

Categories: C3, C2, C1

Cabin Size: 209 sq. ft.

### Stateroom Features:

- Floor-to-ceiling sliding glass doors •
- Sitting area with sofa •
- Vanity area .
- Private bathroom .
- Individual safe •
- Oueen Size bed convertible to two single beds
- Hair dryer .
- Mini-fridge\* •
- Thermostat-controlled air-conditioning •
- Some staterooms may have a trundle bed
- Plentiful storage in bathroom and wardrobe •
- Dual voltage 110/220 AC .
- Interactive television system •
- Celebrity eXhale® bedding featuring Cashmere Mattress
- Accessible cabins available (C1 only)