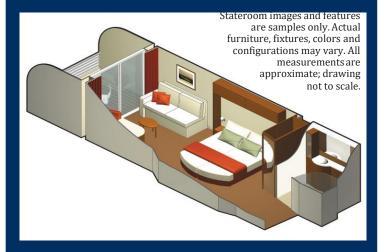

# Gelebrity Cruises® Concierge Class Stateroom with Private Balcony

Categories: C3, C2, C1

Cabin Size: 209 sq. ft.

### Stateroom Features:

- Floor-to-ceiling sliding glass doors •
- Sitting area with sofa •
- Vanity area .
- Private bathroom .
- Individual safe •
- Oueen Size bed convertible to two single beds
- Hair dryer .
- Mini-fridge\* •
- Thermostat-controlled air-conditioning •
- Some staterooms may have a trundle bed
- Plentiful storage in bathroom and wardrobe •
- Dual voltage 110/220 AC .
- Interactive television system •
- Celebrity eXhale® bedding featuring Cashmere Mattress
- Accessible cabins available (C1 only)