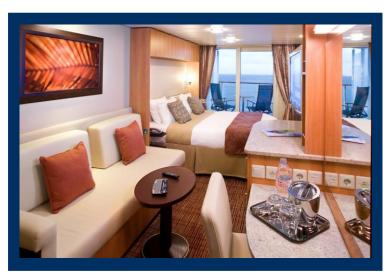

# Deluxe Ocean View with Private Balcony Stateroom Categories: 2C, 2B, 2A

Cabin Size: 175 sq. ft.

#### Veranda Size: 38 sq. ft.

#### **Stateroom Features:**

- Floor-to-ceiling sliding glass doors
- Sitting area with sofa
- Vanity area
- Private bathroom
- Individual safe
- Queen Size bed convertible to two single beds
- Hair dryer
- Mini-fridge\*
- Thermostat-controlled air-conditioning
- Some staterooms may have a trundle bed
- Plentiful storage in bathroom and wardrobe
- Dual voltage 110/220 AC
- Interactive television system
- Celebrity eXhale® bedding featuring Cashmere Mattress
- Accessible cabins available (2B only)