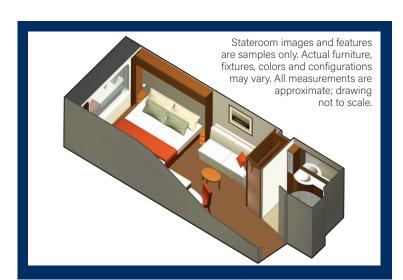

# Outside Ocean View Stateroom Category: 8, 7

Cabin Size: 176 sq. ft.

#### **Stateroom Features:**

- Window with expansive view of the ocean
- Sitting area with sofa
- Vanity area
- Private bathroom
- Individual safe
- Queen Size bed convertible to two single beds
- Hair dryer
- Mini-fridge\*
- Thermostat-controlled air-conditioning
- Some staterooms may have a trundle bed
- Plentiful storage in bathroom and wardrobe
- Dual voltage 110/220 AC
- Interactive television system
- Celebrity eXhale® bedding featuring Cashmere Mattress
- Accessible cabins available