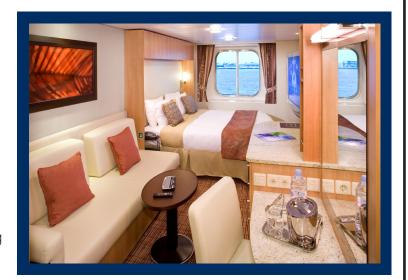

# Outside Ocean View Stateroom Category: 8, 7

Cabin Size: 176 sq. ft.

#### **Stateroom Features:**

- Window with expansive view of the ocean
- Sitting area with sofa
- Vanity area
- Private bathroom
- Individual safe
- Queen Size bed convertible to two single beds
- Hair dryer
- Mini-fridge\*
- Thermostat-controlled air-conditioning
- Some staterooms may have a trundle bed
- Plentiful storage in bathroom and wardrobe
- Dual voltage 110/220 AC
- Interactive television system
- Celebrity eXhale® bedding featuring Cashmere Mattress
- Accessible cabins available

#### **Services:**

- Twice daily housekeeping service
- Laundry service\*
- Complimentary beach towel service
- Fresh ice delivered to stateroom upon request

## **Dining:**

- Complimentary breakfast, lunch, and dinner available in a variety of restaurants
- 24-hour room service (late night fee)\*

### **Amenities:**

- Plush 100% cotton bathrobes and towels
- Four pillows in every stateroom
- Premium custom blended bath products
- Celebrity shopping bag

\*Additional charges apply