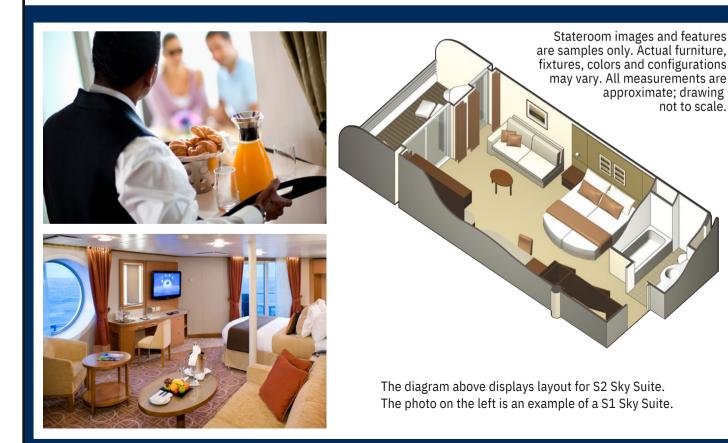

#### Sky Suite with Private Balcony Categories: S2, S1

Cabin Size: 300 sq. ft.

Veranda Size: 79 sq. ft.

#### **Stateroom Features:**

- Veranda with lounge seating
- Floor-to-ceiling sliding glass doors
- Exclusive eXhale<sup>®</sup> bedding featuring plush duvets, 100% pure cotton sheets and a pillow menu
- Queen Size bed convertible to 2 single beds
- Trundle bed in some suites
- Plentiful storage space
- Spacious sitting area with sofa .
- Thermostat-controlled air conditioning

- Individual safe
- Dual voltage 110/220 AC
- Mini-fridge\*
- Hair dryer
- Interactive Television System
- Private bathroom with shower/tub combination
- Accessible cabins available (S2 only)

\*Additional charges apply