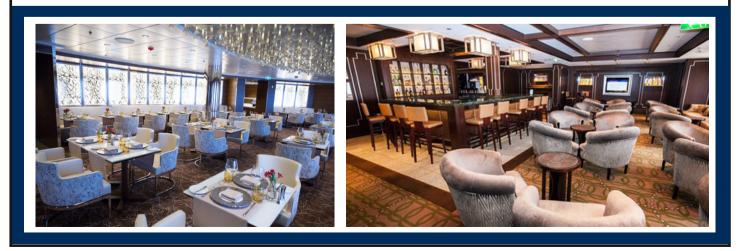

## **Dining:**

- Exclusive access to Luminae, the private restaurant for suite guests only
- Dine in a variety of restaurants, including the Main Restaurant
- Specialty restaurant seating preferences
- Complimentary 24-hour in-suite dining, including breakfast, lunch and dinner
- Afternoon tea event in Michael's Club/ Retreat Lounge