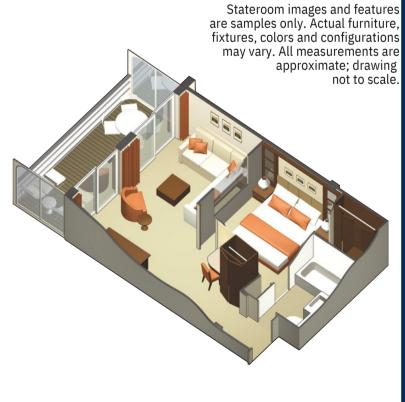

# Celebrity Suite with Private Balcony Category: CS

Cabin Size: 394 sq. ft. Veranda Size: 105 sq. ft.

#### **Stateroom Features:**

- Two-room suite with large living area and master bedroom
- Veranda with lounge seating
- Floor-to-ceiling sliding glass doors
- Exclusive eXhale® bedding featuring plush duvets, 100% pure cotton sheets and a pillow menu
- Queen size bed convertible to 2 single beds
- Trundle bed in some suites
- Plentiful storage space
- Spacious sitting area with sofa

- Thermostat-controlled air conditioning
- Individual safe
- Dual voltage 110/220 AC
- Mini-fridge\*
- Hair dryer
- Interactive Television System
- Private bathroom with shower/tub combination

\*Additional charges apply