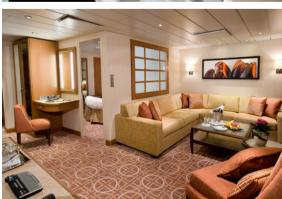

# Celebrity Suite with Private Balcony Category: CS

Cabin Size: 394 sq. ft. Veranda Size: 105 sq. ft.

#### **Stateroom Features:**

- Two-room suite with large living area and master bedroom
- Veranda with lounge seating
- Floor-to-ceiling sliding glass doors
- Exclusive eXhale® bedding featuring plush duvets, 100% pure cotton sheets and a pillow menu
- Queen size bed convertible to 2 single beds
- Trundle bed in some suites
- Plentiful storage space
- Spacious sitting area with sofa