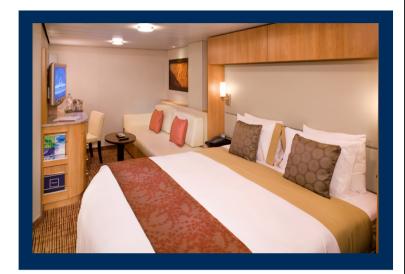

# Inside Stateroom Categories: 9

Cabin Size: 183 - 200 sq. ft.

#### **Stateroom Features:**

- · Vanity area
- Private bathroom
- Sitting area with sofa
- Individual safe
- Queen Size bed convertible to two single beds
- Hair dryer
- Mini-fridge\*
- Thermostat-controlled air-conditioning
- Some staterooms may have a trundle bed
- Plentiful storage in bathroom and wardrobe
- Dual voltage 110/220 AC
- Interactive television system
- Celebrity eXhale® bedding featuring Cashmere Mattress