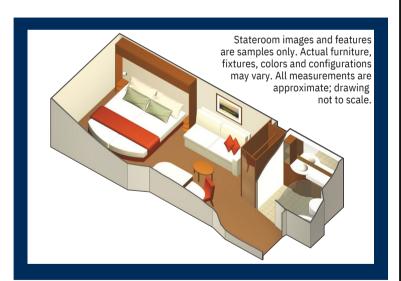

# Inside Stateroom Categories: 9

Cabin Size: 183 - 200 sq. ft.

#### **Stateroom Features:**

- · Vanity area
- Private bathroom
- Sitting area with sofa
- Individual safe
- Queen Size bed convertible to two single beds
- Hair dryer
- Mini-fridge\*
- Thermostat-controlled air-conditioning
- Some staterooms may have a trundle bed
- Plentiful storage in bathroom and wardrobe
- Dual voltage 110/220 AC
- Interactive television system
- Celebrity eXhale® bedding featuring Cashmere Mattress