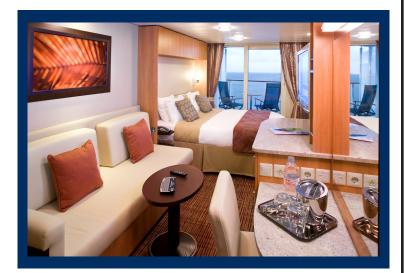

# Concierge Class Stateroom with Private Balcony Categories: C3, C2

Cabin Size: 192 sq. ft. Veranda Size: 54 sq. ft.

#### **Stateroom Features:**

- Floor-to-ceiling sliding glass doors
- Sitting area with sofa
- Vanity area
- Private bathroom
- Individual safe
- Queen Size bed convertible to two single beds
- Hair dryer
- Mini-fridge\*
- Thermostat-controlled air-conditioning
- Some staterooms may have a trundle bed
- Plentiful storage in bathroom and wardrobe
- Dual voltage 110/220 AC
- Interactive television system
- Celebrity eXhale® bedding featuring Cashmere Mattress
- Accessible cabins available (C3 only)