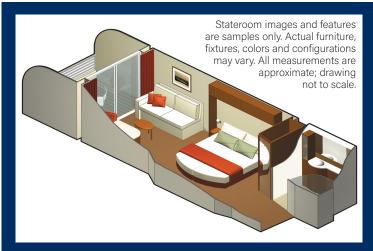

# Concierge Class Stateroom with Private Balcony Categories: C3, C2

Cabin Size: 192 sq. ft. Veranda Size: 54 sq. ft.

#### **Stateroom Features:**

- Floor-to-ceiling sliding glass doors
- Sitting area with sofa
- Vanity area
- Private bathroom
- Individual safe
- Queen Size bed convertible to two single beds
- Hair dryer
- Mini-fridge\*
- Thermostat-controlled air-conditioning
- Some staterooms may have a trundle bed
- Plentiful storage in bathroom and wardrobe
- Dual voltage 110/220 AC
- Interactive television system
- Celebrity eXhale® bedding featuring Cashmere Mattress
- Accessible cabins available (C3 only)