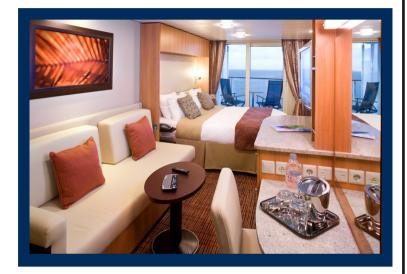

# Deluxe Ocean View with Private Balcony Stateroom Categories: 2B, 1C, 1B, 1A

Cabin Size: 192 sq. ft. Veranda Size: 54 sq. ft.

### **Stateroom Features:**

- Floor-to-ceiling sliding glass doors
- Sitting area with sofa
- · Vanity area
- Private bathroom
- Individual safe
- Queen Size bed convertible to two single beds
- · Hair dryer
- Mini-fridge\*
- · Thermostat-controlled air-conditioning
- Some staterooms may have a trundle bed
- Plentiful storage in bathroom and wardrobe
- Dual voltage 110/220 AC
- Interactive television system
- Celebrity eXhale® bedding featuring Cashmere Mattress
- Accessible cabins available (2B only)