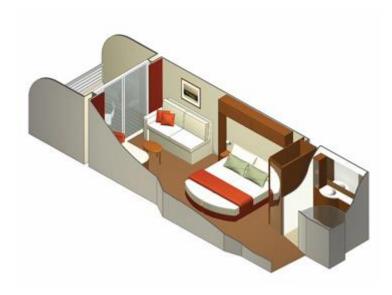

## Balcony Staterooms (cat. 2B, 1C, 1B, 2A, and 1A)

Stateroom: 194 sq. ft. Veranda: 54 sq. ft.

## Features:

- Floor-to-ceiling sliding glass doors
- Two beds convertible to queen-size
- Sitting area with sofa
- 32" LCD TV
- Vanity
- Hair dryer
- Veranda
- Some staterooms may have a trundle bed
- Some staterooms in category 2B are wheelchair-accessible.