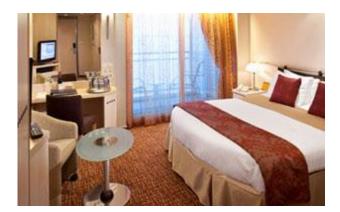

## **All Staterooms Include:**

- Two lower beds convertible to queen (except as noted)
- 24-hour room service
- Dual voltage 110/220 AC
- Four pillows in every stateroom
- Complimentary use of bathrobes
- 100% Egyptian cotton towels
- Bathroom accessories & hair dryer
- Complimentary beach towel service
- Plentiful storage space in your bathroom & wardrobe
- Laundry service\*
- Interactive television system to view & select shore excursions, order room service & watch movies\*
- Individual safe
- Direct-dial telephone
- Thermostat-controlled airconditioning
- Mini-bar\*
  - \* Extra Charge applies