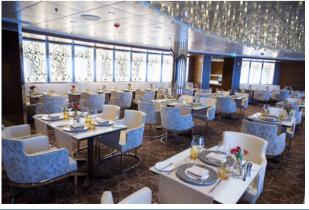

## Dining:

- Exclusive access to Luminae, the private restaurant for suite guests only
- Choose to dine in Luminae, the Main Restaurant, specialty restaurants or in-suite
- Preferred seating in all specialty restaurants
- Complimentary 24-hour in-suite dining, including breakfast, lunch and dinner
- Afternoon tea event in Michael's Club/ Retreat Lounge