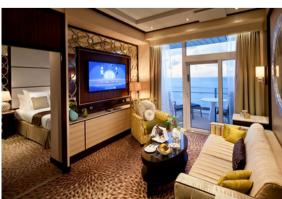

# Signature Suite with Private Balcony Category: SG

Cabin Size: 441 sq. ft. Veranda Size: 118 sq. ft.

#### **Stateroom Features:**

- Two-room suite with large living area and master bedroom
- Veranda with lounge seating and tub with rain shower
- Floor-to-ceiling sliding glass doors
- Spacious sitting area with sofa
- Exclusive eXhale® bedding featuring plush duvets, 100% pure cotton sheets and a pillow menu
- Queen Size bed convertible to 2 single beds
- . Trundle bed in some suites

- Private bathroom with shower/tub combination
- Plentiful storage space
- Thermostat-controlled air conditioning
- Individual safe
- Dual voltage 110/220 AC
- Mini-fridge
- Hair dryer
- Interactive Television System in both bedroom and living room