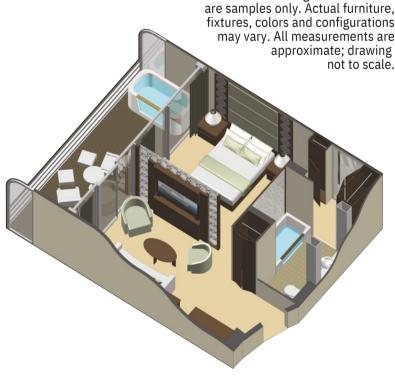

# Signature Suite with Private Balcony Category: SG

Cabin Size: 441 sq. ft. Veranda Size: 118 sq. ft.

#### **Stateroom Features:**

- Two-room suite with large living area and master bedroom
- Veranda with lounge seating and tub with rain shower
- Floor-to-ceiling sliding glass doors
- Spacious sitting area with sofa
- Exclusive eXhale® bedding featuring plush duvets, 100% pure cotton sheets and a pillow menu
- Queen Size bed convertible to 2 single beds
- . Trundle bed in some suites

- Private bathroom with shower/tub combination
- Plentiful storage space
- Thermostat-controlled air conditioning
- Individual safe
- Dual voltage 110/220 AC
- Mini-fridge
- Hair dryer
- Interactive Television System in both bedroom and living room

Stateroom images and features