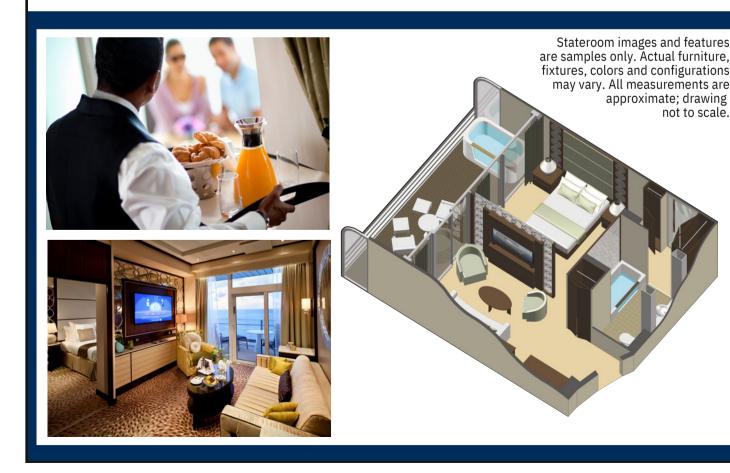

# Signature Suite with Private Balcony Category: SG

Cabin Size: 441 sq. ft.

Veranda Size: 118 sq. ft.

#### **Stateroom Features:**

- Two-room suite with large living area and master bedroom
- Veranda with lounge seating and tub with • rain shower
- Floor-to-ceiling sliding glass doors
- Spacious sitting area with sofa
- Exclusive eXhale<sup>®</sup> bedding featuring plush duvets, 100% pure cotton sheets and a pillow menu
- Queen Size bed convertible to 2 single beds
- Trundle bed in some suites

- Private bathroom with shower/tub combination
- Plentiful storage space
- Thermostat-controlled air conditioning
- Individual safe
- Dual voltage 110/220 AC
- Mini-fridge
- Hair dryer
- Interactive Television System in both bedroom and living room

#### Services:

- Personal Butler
- Priority check-in, departure, and port tendering/boarding
- Priority luggage delivery
- Daily delivery of afternoon savories
- Reserved theater seating on Evening Chic nights
- Complimentary in-suite specialty coffees
- Complimentary shoeshine service
- Fresh fruit delivered upon request
- Exclusive access to Michael's Club/Retreat Concierge Lounge, providing concierge services and unique food and beverage services
- Dedicated pre-cruise Retreat Concierge