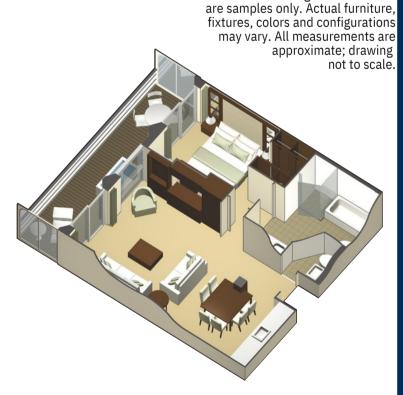

# Royal Suite with Private Balcony Category: RS

Cabin Size: 590 sq. ft. Veranda Size: 153 sq. ft.

#### **Stateroom Features:**

- Two-room suite with large living area, one bedroom, and one full bathroom and a half bathroom
- · Separate living room with dining area
- Veranda with lounge seating and whirlpool tub
- Floor-to-ceiling sliding glass doors
- Exclusive eXhale® bedding featuring plush duvets, 100% pure cotton sheets and a pillow menu
- Queen Size bed convertible to 2 single beds
- Queen sleeper sofa

- Private bathroom with whirlpool tub and separate shower with double sink vanity
- Generous storage space
- Thermostat-controlled air conditioning
- Individual safe
- Dual voltage 110/220 AC
- Mini-fridge
- Hair dryer
- Interactive Television System in both bedroom and living room

Stateroom images and features