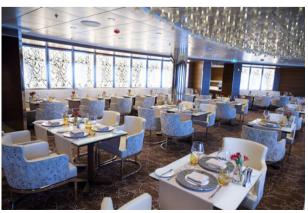

## Dining:

- Exclusive access to Luminae, the private restaurant for suite guests only
- Choose to dine in Luminae, the Main Restaurant, specialty restaurants or in-suite
- Specialty restaurant seating preferences
- Complimentary 24-hour in-suite dining, including breakfast, lunch and dinner
- Afternoon tea event in Michael's Club/ Retreat Lounge