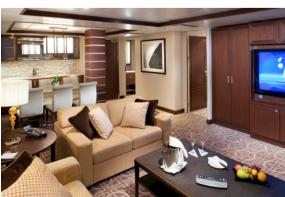

# Royal Suite with Private Balcony Category: RS

Cabin Size: 590 sq. ft. Veranda Size: 153 sq. ft.

#### **Stateroom Features:**

- Two-room suite with large living area, one bedroom, and one full bathroom and a half bathroom
- · Separate living room with dining area
- Veranda with lounge seating and whirlpool tub
- Floor-to-ceiling sliding glass doors
- Exclusive eXhale® bedding featuring plush duvets, 100% pure cotton sheets and a pillow menu
- Queen Size bed convertible to 2 single beds
- Queen sleeper sofa

- Private bathroom with whirlpool tub and separate shower with double sink vanity
- Generous storage space
- Thermostat-controlled air conditioning
- Individual safe
- Dual voltage 110/220 AC
- Mini-fridge
- Hair dryer
- Interactive Television System in both bedroom and living room