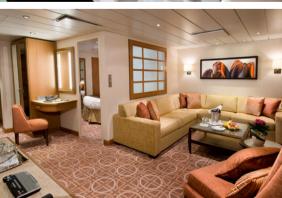

# Celebrity Suite with Private Balcony Category: CS

Cabin Size: 394 sq. ft. Veranda Size: 105 sq. ft.

#### **Stateroom Features:**

- Two-room suite with large living area and master bedroom
- Veranda with lounge seating
- Floor-to-ceiling sliding glass doors
- Exclusive eXhale® bedding featuring plush duvets, 100% pure cotton sheets and a pillow menu
- Queen size bed convertible to 2 single beds
- Trundle bed in some suites
- Plentiful storage space
- Spacious sitting area with sofa

- Thermostat-controlled air conditioning
- Individual safe
- Dual voltage 110/220 AC
- Mini-fridge\*
- Hair dryer
- Interactive Television System
- Private bathroom with shower/tub combination

\*Additional charges apply