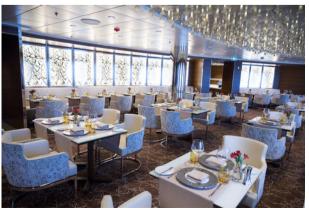

### **Dining:**

- Exclusive access to Luminae, the private restaurant for suite guests only
- Dine in a variety of restaurants, including the Main Restaurant
- Specialty restaurant seating preferences
- Complimentary 24-hour in-suite dining, including breakfast, lunch and dinner
- Afternoon tea event in Michael's Club/ Retreat Lounge