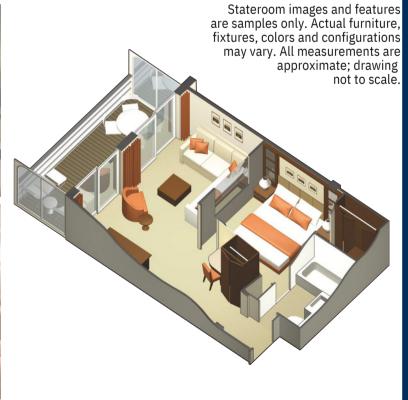

# Celebrity Suite with Private Balcony Category: CS

Cabin Size: 394 sq. ft. Veranda Size: 105 sq. ft.

#### **Stateroom Features:**

- Two-room suite with large living area and master bedroom
- Veranda with lounge seating
- Floor-to-ceiling sliding glass doors
- Exclusive eXhale® bedding featuring plush duvets, 100% pure cotton sheets and a pillow menu
- Queen size bed convertible to 2 single beds
- Trundle bed in some suites
- Plentiful storage space
- Spacious sitting area with sofa

- Thermostat-controlled air conditioning
- Individual safe
- Dual voltage 110/220 AC
- Mini-fridge\*
- Hair dryer
- Interactive Television System
- Private bathroom with shower/tub combination

\*Additional charges apply