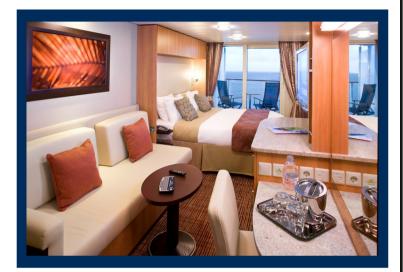

# Concierge Class Stateroom with Private Veranda Categories: C2, C1, SC

Cabin Size: 192 sq. ft. Veranda Size: 54 sq. ft.

#### **Stateroom Features:**

- Floor-to-ceiling sliding glass doors
- Sitting area with sofa
- · Vanity area
- Private bathroom
- Individual safe
- Queen Size bed convertible to two single beds
  - Hair dryer
- Mini-fridge\*
- · Thermostat-controlled air-conditioning
- · Some staterooms may have a trundle bed
- Plentiful storage in bathroom and wardrobe
- Dual voltage 110/220 AC
- Interactive television system
- Celebrity eXhale® bedding featuring
- Cashmere Mattress
   Accessible cabins available (C3 only)