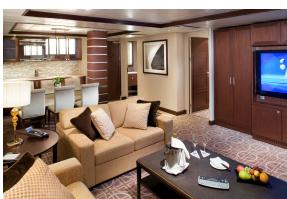

#### **Stateroom Features:**

- Two-room suite with large living area, one bedroom, and one full bathroom and a half bathroom
- Separate living room with dining area
- Veranda with lounge seating and whirlpool tub
- Floor-to-ceiling sliding glass doors
- Exclusive eXhale® bedding featuring plush duvets, 100% pure cotton sheets and a pillow menu
- Queen Size bed convertible to 2 single beds
- Queen sleeper sofa

- Private bathroom with whirlpool tub and separate shower with double sink vanity
- Generous storage space
- Thermostat-controlled air conditioning
- Individual safe
- Dual voltage 110/220 AC
- Mini-fridge
- Hair dryer
- Interactive Television System in both bedroom and living room