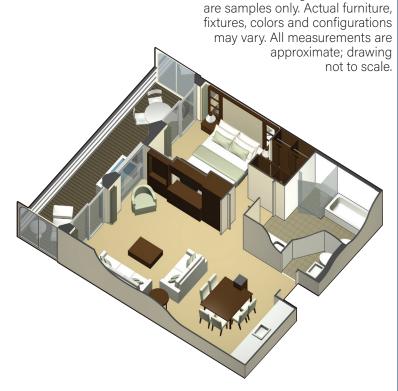

# Royal Suite with Private Balcony Category: RS

Cabin Size: 590 sq. ft.

# Veranda Size: 153 sq. ft.

#### **Stateroom Features:**

- Two-room suite with large living area, one bedroom, and one full bathroom and a half bathroom
- Separate living room with dining area
- Veranda with lounge seating and whirlpool tub
- Floor-to-ceiling sliding glass doors
- Exclusive eXhale® bedding featuring plush duvets, 100% pure cotton sheets and a pillow menu
- Queen Size bed convertible to 2 single beds
- Queen sleeper sofa

- Private bathroom with whirlpool tub and separate shower with double sink vanity
- Generous storage space
- Thermostat-controlled air conditioning
- Individual safe
- Dual voltage 110/220 AC
- Mini-fridge
- Hair dryer
- Interactive Television System in both bedroom and living room