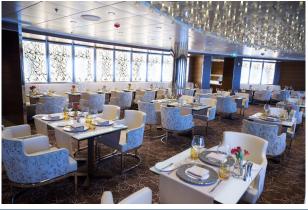

## **Dining:**

- Exclusive access to Luminae, the private restaurant for suite guests only
- Choose to dine in Luminae, the Main Restaurant, specialty restaurants or in-suite
- Specialty restaurant seating preferences
- Complimentary 24-hour in-suite dining, including breakfast, lunch and dinner
- Afternoon tea event in Michael's Club/ Retreat Lounge