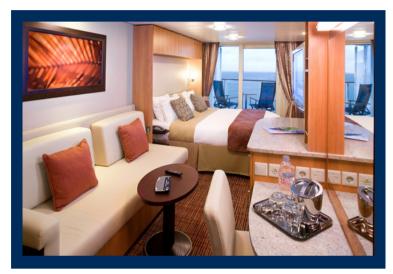

# Veranda Stateroom Categories: V2, V1, DV

Cabin Size: 192 sq. ft. Veranda Size: 54 sq. ft.

#### **Stateroom Features:**

- Floor-to-ceiling sliding glass doors
- Sitting area with sofa
- · Vanity area
- Private bathroom
- Individual safe
- Queen Size bed convertible to two single beds
- · Hair dryer
- Mini-fridge\*
- Thermostat-controlled air-conditioning
  Some staterooms may have a trundle
  bed
- Plentiful storage in bathroom and wardrobe
- Dual voltage 110/220 AC
- Interactive television system
- Celebrity eXhale® bedding featuring Cashmere Mattress
- Accessible cabins available (2B only)