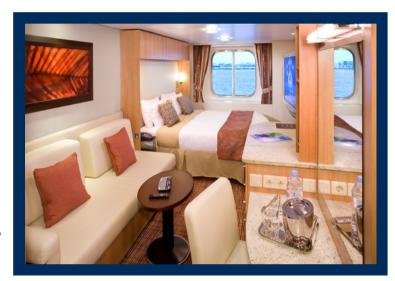

# Oceanview Stateroom Category: 02, 01

Cabin Size: 176 sq. ft.

### **Stateroom Features:**

- Window with expansive view of the ocean
- Sitting area with sofa
- Vanity area
- Private bathroom
- Individual safe
- Queen Size bed convertible to two single beds
- Hair dryer
- Mini-fridge\*
- Thermostat-controlled air-conditioning
  Some staterooms may have a trundle
  bed
- Plentiful storage in bathroom and wardrobe
- Dual voltage 110/220 AC
- Interactive television system
- Celebrity eXhale® bedding featuring Cashmere Mattress
- Accessible cabins available