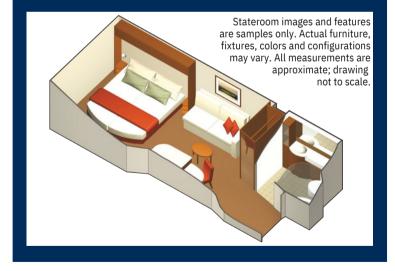

## Inside Stateroom Categories: i2, i1

### Cabin Size: 183 - 200 sq. ft.

#### **Stateroom Features:**

- Vanity area
- Private bathroom
- Sitting area with sofa
- Individual safe
- Queen Size bed convertible to two single beds
- Hair dryer
- Mini-fridge\*
- Thermostat-controlled air-conditioning Some staterooms may have a trundle bed
- Plentiful storage in bathroom and wardrobe
- Dual voltage 110/220 AC
- Interactive television system
- Celebrity eXhale® bedding featuring Cashmere Mattress