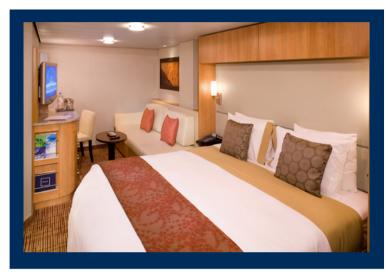

## Inside Stateroom Categories: i2, i1

### Cabin Size: 183 - 200 sq. ft.

#### **Stateroom Features:**

- Vanity area
- Private bathroom
- Sitting area with sofa
- Individual safe
- Queen Size bed convertible to two single beds
- Hair dryer
- Mini-fridge\*
- Thermostat-controlled air-conditioning Some staterooms may have a trundle bed
- Plentiful storage in bathroom and wardrobe
- Dual voltage 110/220 AC
- Interactive television system
- Celebrity eXhale® bedding featuring Cashmere Mattress