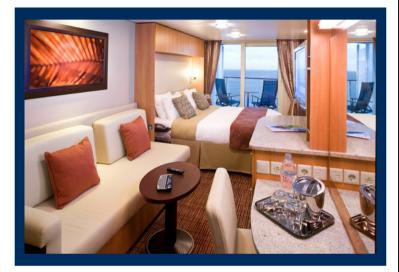

# Concierge Class Stateroom with Private Veranda Categories: C2, C1

Cabin Size: 192 sq. ft. Veranda Size: 54 sq. ft.

### **Stateroom Features:**

- Floor-to-ceiling sliding glass doors
- Sitting area with sofa
- · Vanity area
- Private bathroom
- Individual safe
- Queen Size bed convertible to two single beds
  - Hair dryer
- Mini-fridge\*
- · Thermostat-controlled air-conditioning
- Some staterooms may have a trundle bed
- Plentiful storage in bathroom and wardrobe
- Dual voltage 110/220 AC
- Interactive television system
- Celebrity eXhale® bedding featuring
- Cashmere Mattress
   Accessible cabins available (C3 only)