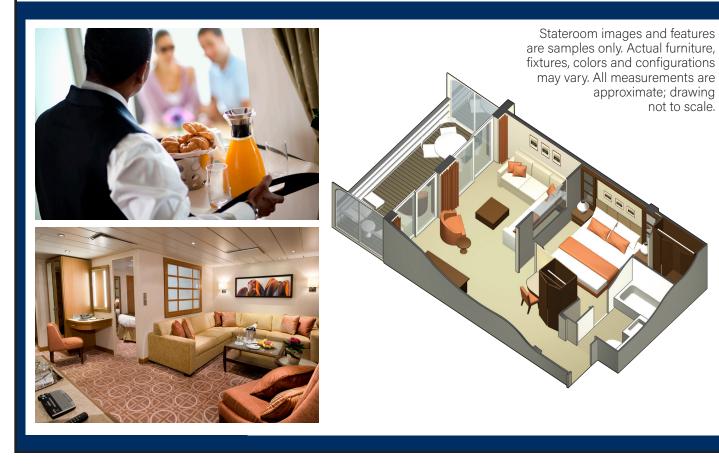

# Celebrity Suite with Private Balcony Category: CS

Cabin Size: 394 sq. ft.

Veranda Size: 105 sq. ft.

#### **Stateroom Features:**

- Two-room suite with large living area and master bedroom
- Veranda with lounge seating
- Floor-to-ceiling sliding glass doors
- Exclusive eXhale<sup>®</sup> bedding featuring plush • duvets, 100% pure cotton sheets and a pillow menu
- Queen size bed convertible to 2 single beds
- Trundle bed in some suites
- Plentiful storage space
- Spacious sitting area with sofa

- Thermostat-controlled air conditioning
- Individual safe
- Dual voltage 110/220 AC
- Mini-fridge\*
- Hair dryer
- Interactive Television System
- Private bathroom with shower/tub combination

\*Additional charges apply

#### **Services:**

- Personal Butler
- Priority check-in, departure, and port tendering/boarding
- Daily delivery of afternoon savories
- Reserved theater on Evening Chic nights
- Complimentary in-suite specialty coffees
- Laundry Services\* •
- Complimentary shoeshine service •
- Fresh fruit delivered upon request
- Exclusive access to Michael's Club/Retreat Concierge Lounge, providing concierge services and unique food and beverage services
- Dedicated pre-cruise Retreat Concierge