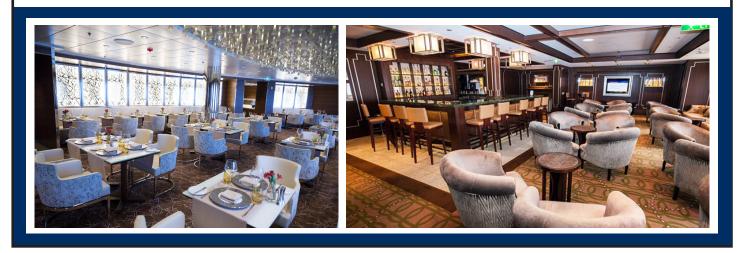

## **Dinina:**

- Exclusive access to Luminae, the private restaurant for suite guests only
- Dine in a variety of restaurants, including the Main Restaurant
- Specialty restaurant seating preferences
- Complimentary 24-hour in-suite dining, including breakfast, lunch and dinner
- Afternoon tea event in Michael's Club/ Retreat Lounge