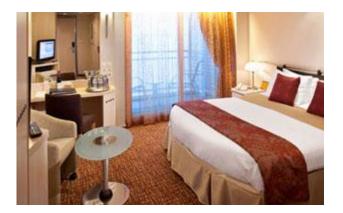

## Balcony Staterooms (cat. 1C, 2B, 1B, 2A and 1A)

Stateroom: 194 sq. ft. Veranda: 54 sq. ft.

## Features:

- Floor-to-ceiling sliding glass doors
- Two beds convertible to queen-size
- Sitting area with sofa
- 32" LCD TV
- Vanity
- Hair dryer
- Veranda
- Some staterooms may have a trundle bed
- Some staterooms in category 2B are wheelchair-accessible.