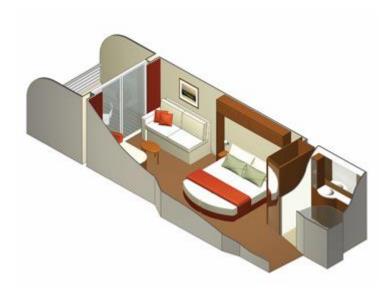

## Balcony Staterooms (cat. 1C, 2B, 1B, 2A and 1A)

Stateroom: 194 sq. ft. Veranda: 54 sq. ft.

## Features:

- Floor-to-ceiling sliding glass doors
- Two beds convertible to queen-size
- Sitting area with sofa
- 32" LCD TV
- Vanity
- Hair dryer
- Veranda
- Some staterooms may have a trundle bed
- Some staterooms in category 2B are wheelchair-accessible.