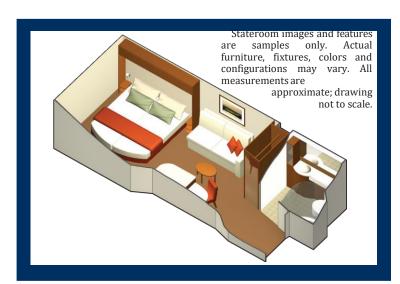

# Inside Stateroom Categories: 10, 9

Cabin Size: 170 sq. ft.

#### **Stateroom Features:**

- Vanity area
- Private bathroom
- Sitting area with sofa
- Individual safe
- Queen Size bed convertible to two single beds
- Hair dryer
- Mini-fridge\*
- Thermostat-controlled airconditioning
- Some staterooms may have a trundle bed
- Plentiful storage in bathroom and wardrobe
- Dual voltage 110/220 AC
- Interactive television system
- Celebrity eXhale® bedding featuring Cashmere Mattress