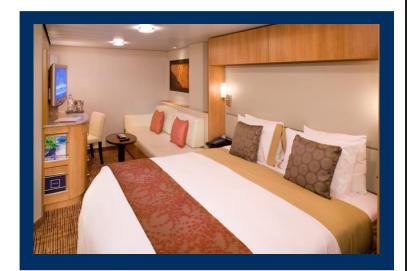

# Inside Stateroom Categories: 10, 9

Cabin Size: 170 sq. ft.

#### **Stateroom Features:**

- Vanity area
- Private bathroom
- Sitting area with sofa
- Individual safe
- Queen Size bed convertible to two single beds
- Hair dryer
- Mini-fridge\*
- Thermostat-controlled airconditioning
- Some staterooms may have a trundle bed
- Plentiful storage in bathroom and wardrobe
- Dual voltage 110/220 AC
- Interactive television system
- Celebrity eXhale® bedding featuring Cashmere Mattress