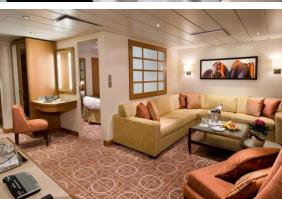

# Celebrity Suite with Private Balcony Category: CS

Cabin Size: 498 sq. ft. Veranda Size: 85 sq. ft.

### **Stateroom Features:**

- Two-room suite with large living area and master bedroom
- Veranda with lounge seating
- Floor-to-ceiling sliding glass doors
- Exclusive eXhale® bedding featuring plush duvets, 100% pure cotton sheets and a pillow menu
- Queen size bed convertible to 2 single beds
- Trundle bed in some suites
- Plentiful storage space
- Spacious sitting area with sofa