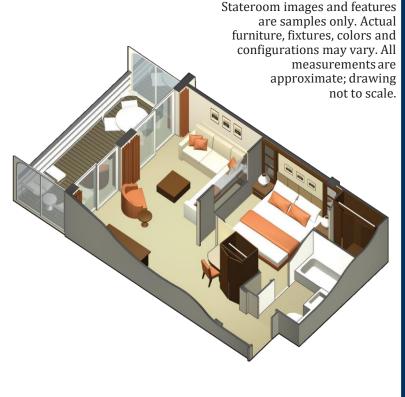

# Celebrity Suite with Private Balcony Category: CS

Cabin Size: 498 sq. ft. Veranda Size: 85 sq. ft.

### **Stateroom Features:**

- Two-room suite with large living area and master bedroom
- Veranda with lounge seating
- Floor-to-ceiling sliding glass doors
- Exclusive eXhale® bedding featuring plush duvets, 100% pure cotton sheets and a pillow menu
- Queen size bed convertible to 2 single beds
- Trundle bed in some suites
- Plentiful storage space
- Spacious sitting area with sofa

- Thermostat-controlled air conditioning
- Individual safe
- Dual voltage 110/220 AC
- Mini-fridge\*
- Hair dryer
- Interactive Television System
- Private bathroom with shower/tub combination

\*Additional charges apply